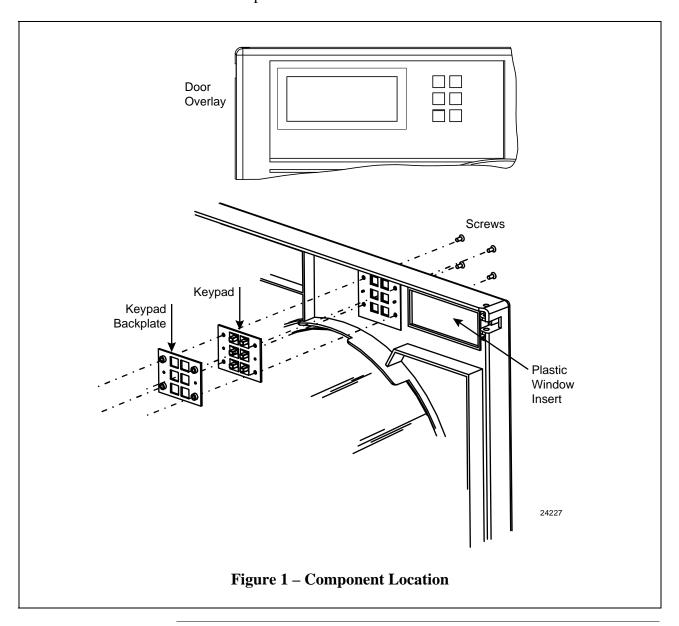

Continued next page

Form 43-DR-33-67 Page 1 of 3

**Component Location** Refer to Figure 1 for the component locations and Table 1 for the installation procedure.

Page 2 of 3 Form 43-DR-33-67

**Installation Procedure** Follow the procedure in Table 1 to install the new external door keypad on your recorder.

**Table 1 – External Keypad Installation** 

| Step | Action                                                                                                     |
|------|------------------------------------------------------------------------------------------------------------|
| 1    | Align keypad then keypad backplate with keypad cutout on rear of door (Figure 1).                          |
| 2    | Secure with four screws provided, inserting them from front of door.                                       |
| 3    | Insert the clear plastic window into the recess of the window cutout in the door.                          |
| 4    | Peel off the overlay for your specific model and place over<br>the window insert on the front of the door. |